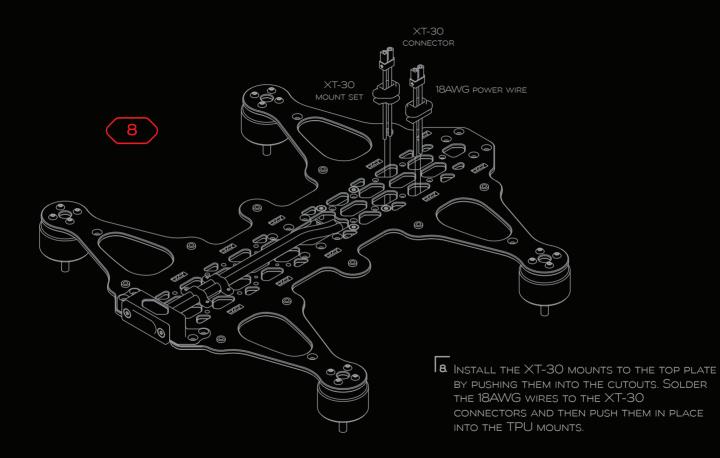

ure the aluminum parts to The bottom plate. The isolation camera mount attaches on the front, the bone attaches in the middle and the rear bracket attaches to the back. Stick the battery foam pad to the bone, this is where the battery is going to rest inside of the frame.

CHECK THE ORIENTATION OF THE ISOLATION CAMERA MOUNTS DEPENDING ON THE CAMERA THAT YOU WANT TO USE. DIAG #2

### CAMERA ISOLATION SYSTEM ASSEMBLY

M2 rubber



CAMERA ISOLATION SYSTEM AND BOLT IT TO THE BOTTOM PLATE BY USING M2x5mm screws.



5. To conclude this assembly, install the flight controller to the bottom plate by using M3x16mm screws and secure it with M3 hex nuts.

## PARTS NEEDED FOR THIS ASSEMBLY



ESC XT-90 WIRING



Secure the wires using 2 cable brackets mounted with  $M2 \times 6 \text{mm}$  screws.







MOUNT



THE ELECTRONICS.





GUARDS PRE-ASSEMBLY

11. USE THE GUARDS PRE-ASSEMBLY TO COMPLETE THE STRUCTURE OF THE FRAME. USE THE TABS OF THE GUARDS TO INSERT THEM INTO THE CUTOUTS OF THE CORE PLATES.





ADD THE ACCESSORIES, SUCH AS GOPRO MOUNT AND LIPO STRAP.

LIPO STRAP