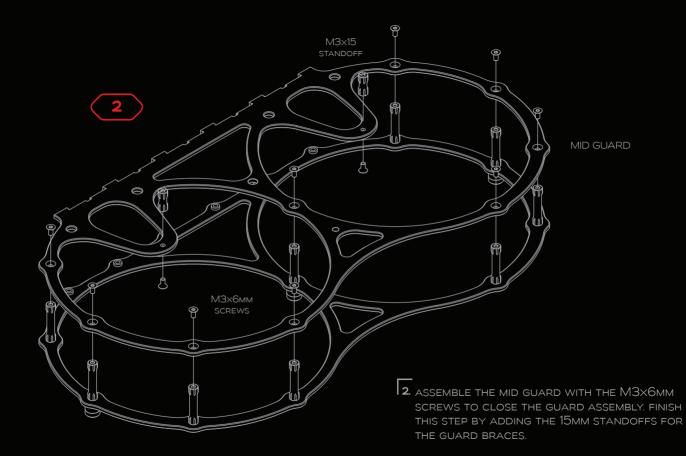

## PARTS NEEDED FOR THIS ASSEMBLY

ESC XT-90 WIRING

Secure the wires using 2 cable brackets mounted with  $M2 \times 6 \text{mm}$  screws.

MOUNT

THE ELECTRONICS.

GUARDS PRE-ASSEMBLY

11. USE THE GUARDS PRE-ASSEMBLY TO COMPLETE THE STRUCTURE OF THE FRAME. USE THE TABS OF THE GUARDS TO INSERT THEM INTO THE CUTOUTS OF THE CORE PLATES.