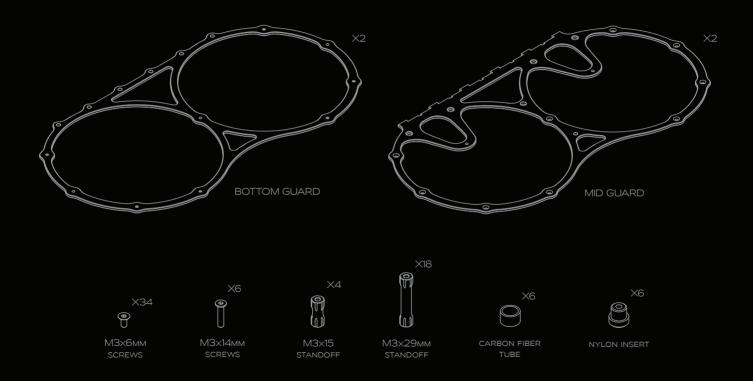

# PARTS NEEDED FOR THIS ASSEMBLY

GUARDS PRE-ASSEMBLY

SCREW RUNNING INSIDE THE NYLON INSERT AND THE LANDING GEAR TUBE. DIAG #1

## PARTS NEEDED FOR THIS ASSEMBLY