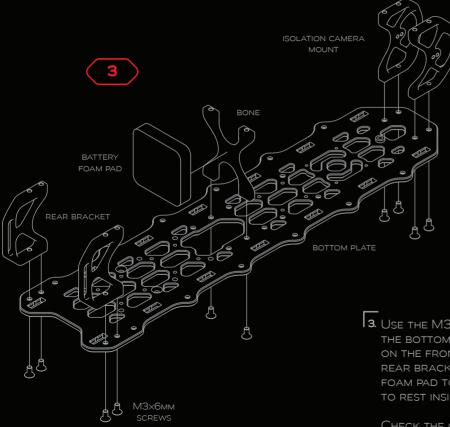

### ISOLATION CAMERA MOUNT ORIENTATION

O3 / 20mm CAMERA SETUP

19мм Camera setup

DIAG #2

3. USE THE M3x6mm screws to secure the aluminum parts to The bottom plate. The isolation camera mount attaches on the front, the bone attaches in the middle and the rear bracket attaches to the back. Stick the battery foam pad to the bone, this is where the battery is going to rest inside of the frame.