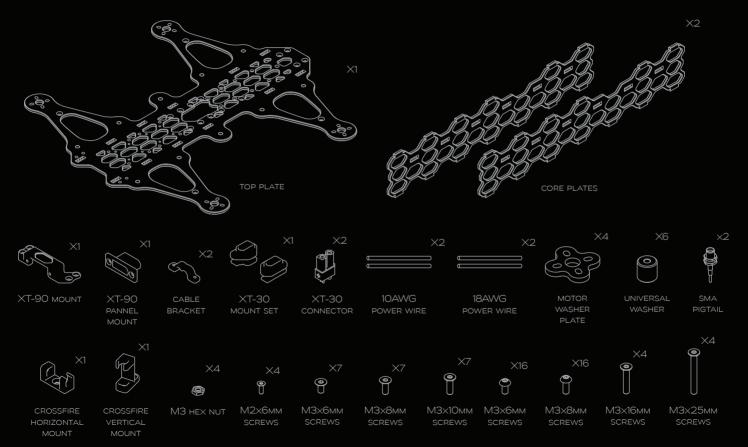

A MOUNT ORIENTATION







O3 / 20mm CAMERA SETUP

19мм Camera setup



DIAG #2

3. USE THE M3x6mm screws to secure the aluminum parts to The bottom plate. The isolation camera mount attaches on the front, the bone attaches in the middle and the rear bracket attaches to the back. Stick the battery foam pad to the bone, this is where the battery is going to rest inside of the frame.

CHECK THE ORIENTATION OF THE ISOLATION CAMERA MOUNTS DEPENDING ON THE CAMERA THAT YOU WANT TO USE. DIAG #2

### CAMERA ISOLATION SYSTEM ASSEMBLY

M2 rubber



CAMERA ISOLATION SYSTEM AND BOLT IT TO THE BOTTOM PLATE BY USING M2x5mm screws.



5. To conclude this assembly, install the flight controller to the bottom plate by using M3x16mm screws and secure it with M3 hex nuts.

## PARTS NEEDED FOR THIS ASSEMBLY



ESC XT-90 WIRING



Secure the wires using 2 cable brackets mounted with  $M2 \times 6 \text{mm}$  screws.







MOUNT



THE ELECTRONICS.





GUARDS PRE-ASSEMBLY

11. USE THE GUARDS PRE-ASSEMBLY TO COMPLETE THE STRUCTURE OF THE FRAME. USE THE TABS OF THE GUARDS TO INSERT THEM INTO THE CUTOUTS OF THE CORE PLATES.





ADD THE ACCESSORIES, SUCH AS GOPRO MOUNT AND LIPO STRAP.

LIPO STRAP