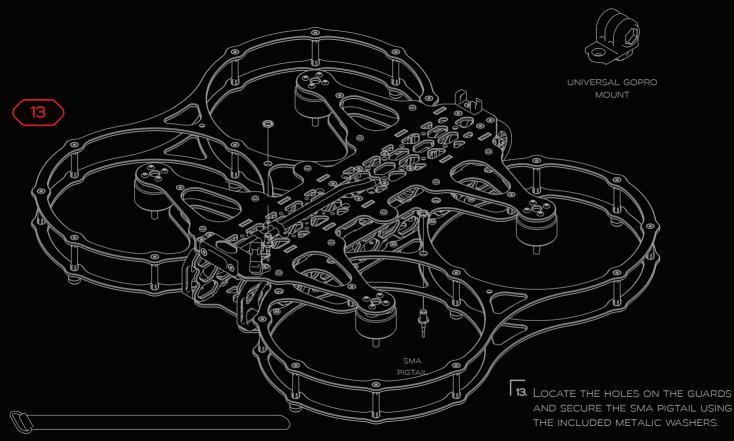

## PARTS NEEDED FOR THIS ASSEMBLY

ESC XT-90 WIRING

Secure the wires using 2 cable brackets mounted with  $M2 \times 6 \text{mm}$  screws.

MOUNT

THE ELECTRONICS.

GUARDS PRE-ASSEMBLY

11. USE THE GUARDS PRE-ASSEMBLY TO COMPLETE THE STRUCTURE OF THE FRAME. USE THE TABS OF THE GUARDS TO INSERT THEM INTO THE CUTOUTS OF THE CORE PLATES.

ADD THE ACCESSORIES, SUCH AS GOPRO MOUNT AND LIPO STRAP.

LIPO STRAP