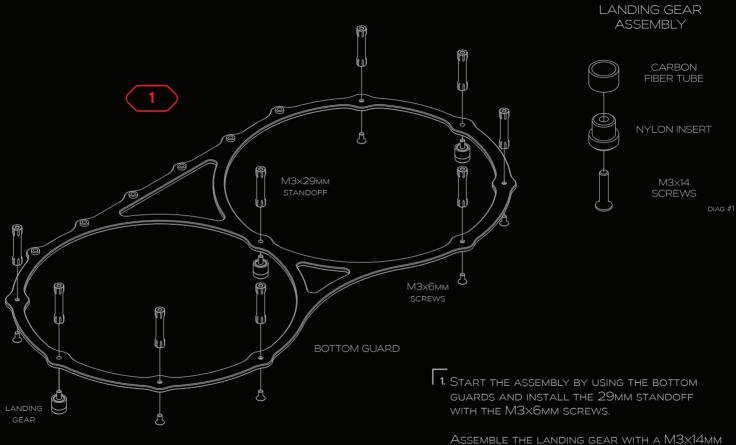

# PARTS NEEDED FOR THIS ASSEMBLY

GUARDS PRE-ASSEMBLY

SCREW RUNNING INSIDE THE NYLON INSERT AND THE LANDING GEAR TUBE. DIAG #1