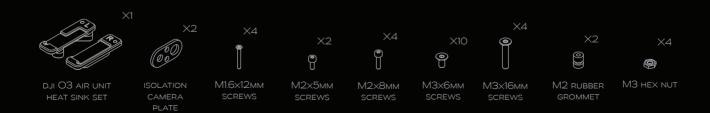

**QAV-PRO** MEGA WHOOP

PROFESSIONAL EQUIPMENT FOR CINEMATIC FPV



PRODUCT MANUAL





# TABLE OF CONTENTS

- STEP #1 GUARDS PRE-ASSEMBLY
- STEP # 2 BOTTOM PLATE PRE-ASSEMBLY
- STEP #3 TOP PLATE PRE-ASSEMBLY
- STEP # 4 CORE ASSEMBLY
- STEP # 5 GUARDS ASSEMBLY
- STEP # 6 FINAL ASSEMBLY



# PARTS NEEDED FOR THIS ASSEMBLY

GUARDS PRE-ASSEMBLY





SCREW RUNNING INSIDE THE NYLON INSERT AND THE LANDING GEAR TUBE. DIAG #1



## PARTS NEEDED FOR THIS ASSEMBLY

#### BOTTOM PLATE PRE-ASSEMBLY





### ISOLATION CAMERA MOUNT ORIENTATION







O3 / 20mm CAMERA SETUP

19мм Camera setup



DIAG #2

3. USE THE M3x6mm screws to secure the aluminum parts to The bottom plate. The isolation camera mount attaches on the front, the bone attaches in the middle and the rear bracket attaches to the back. Stick the battery foam pad to the bone, this is where the battery is going to rest inside of the frame.

CHECK THE ORIENTATION OF THE ISOLATION CAMERA MOUNTS DEPENDING ON THE CAMERA THAT YOU WANT TO USE. DIAG #2

### CAMERA ISOLATION SYSTEM ASSEMBLY

M2 rubber



CAMERA ISOLATION SYSTEM AND BOLT IT TO THE BOTTOM PLATE BY USING M2x5mm screws.



5. To conclude this assembly, install the flight controller to the bottom plate by using M3x16mm screws and secure it with M3 hex nuts.

## PARTS NEEDE