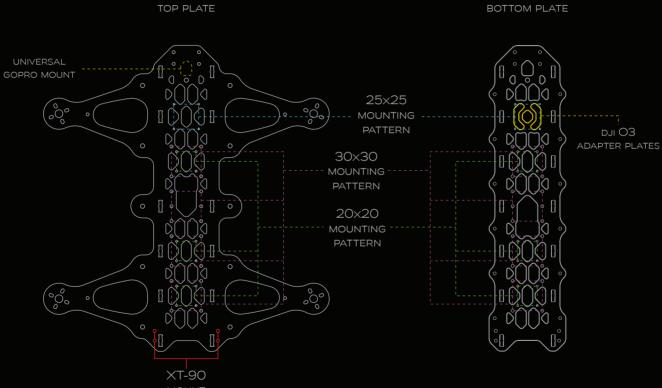

e the aluminum parts to The bottom plate. The isolation camera mount attaches on the front, the bone attaches in the middle and the rear bracket attaches to the back. Stick the battery foam pad to the bone, this is where the battery is going to rest inside of the frame.

CHECK THE ORIENTATION OF THE ISOLATION CAMERA MOUNTS DEPENDING ON THE CAMERA THAT YOU WANT TO USE. DIAG #2

### CAMERA ISOLATION SYSTEM ASSEMBLY

M2 rubber



CAMERA ISOLATION SYSTEM AND BOLT IT TO THE BOTTOM PLATE BY USING M2x5mm screws.



5. To conclude this assembly, install the flight controller to the bottom plate by using M3x16mm screws and secure it with M3 hex nuts.

## PARTS NEEDED FOR THIS ASSEMBLY



ESC XT-90 WIRING



Secure the wires using 2 cable brackets mounted with  $M2 \times 6 \text{mm}$  screws.







MOUNT



THE ELECTRONICS.





GUARDS PRE-ASSEMBLY

11. USE THE GUARDS PRE-ASSEMBLY TO COMPLETE THE STRUCTURE OF THE FRAME. USE THE TABS OF THE GUARDS TO INSERT THEM INTO THE CUTOUTS OF THE CORE PLATES.





ADD THE ACCESSORIES, SUCH AS GOPRO MOUNT AND LIPO STRAP.

LIPO STRAP