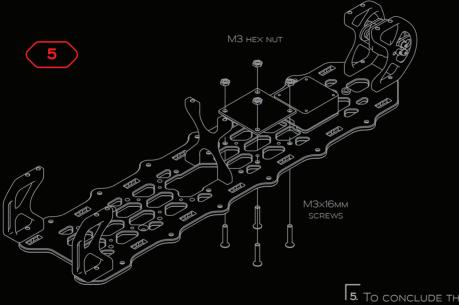

### CAMERA ISOLATION SYSTEM ASSEMBLY

M2 rubber

CAMERA ISOLATION SYSTEM AND BOLT IT TO THE BOTTOM PLATE BY USING M2x5mm screws.

5. To conclude this assembly, install the flight controller to the bottom plate by using M3x16mm screws and secure it with M3 hex nuts.