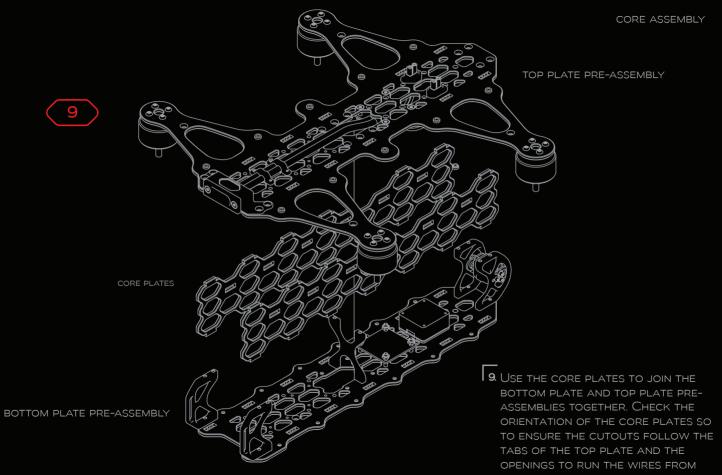

minum parts to The bottom plate. The isolation camera mount attaches on the front, the bone attaches in the middle and the rear bracket attaches to the back. Stick the battery foam pad to the bone, this is where the battery is going to rest inside of the frame.

CHECK THE ORIENTATION OF THE ISOLATION CAMERA MOUNTS DEPENDING ON THE CAMERA THAT YOU WANT TO USE. DIAG #2

### CAMERA ISOLATION SYSTEM ASSEMBLY

M2 rubber



CAMERA ISOLATION SYSTEM AND BOLT IT TO THE BOTTOM PLATE BY USING M2x5mm screws.



5. To conclude this assembly, install the flight controller to the bottom plate by using M3x16mm screws and secure it with M3 hex nuts.

## PARTS NEEDED FOR THIS ASSEMBLY



ESC XT-90 WIRING



Secure the wires using 2 cable brackets mounted with  $M2 \times 6 \text{mm}$  screws.







MOUNT



THE ELECTRONICS.





GUARDS PRE-ASSEMBLY

11. USE THE GUARDS PRE-ASSEMBLY TO COMPLETE THE STRUCTURE OF THE FRAME. USE THE TABS OF THE GUARDS TO INSERT THEM INTO THE CUTOUTS OF THE CORE PLATES.





ADD THE ACCESSORIES, SUCH AS GOPRO MOUNT AND LIPO STRAP.

LIPO STRAP