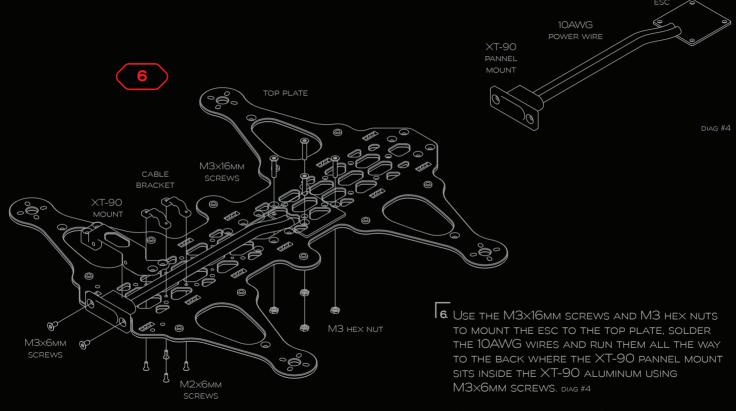

## PARTS NEEDED FOR THIS ASSEMBLY

ESC XT-90 WIRING

Secure the wires using 2 cable brackets mounted with  $M2 \times 6 \text{mm}$  screws.

MOUNT

THE ELECTRONICS.

GUARDS PRE-ASSEMBLY

11. USE THE GUARDS PRE-ASSEMBLY TO COMPLETE THE STRUCTURE OF THE FRAME. USE THE TABS OF THE GUARDS TO INSERT THEM INTO THE CUTOUTS OF THE CORE PLATES.