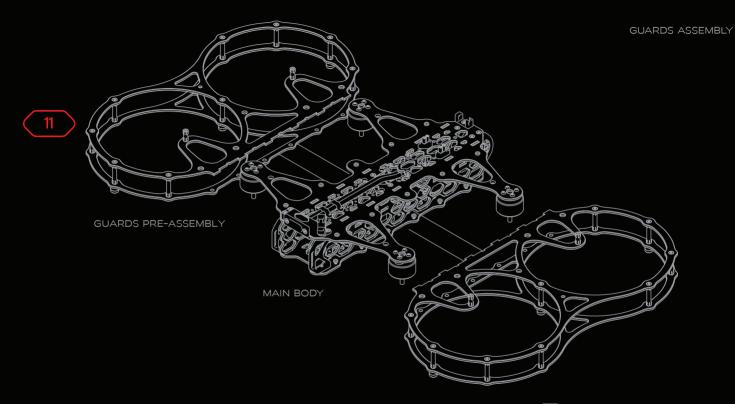

## PARTS NEEDED FOR THIS ASSEMBLY

ESC XT-90 WIRING

Secure the wires using 2 cable brackets mounted with  $M2 \times 6 \text{mm}$  screws.

MOUNT

THE ELECTRONICS.

GUARDS PRE-ASSEMBLY

11. USE THE GUARDS PRE-ASSEMBLY TO COMPLETE THE STRUCTURE OF THE FRAME. USE THE TABS OF THE GUARDS TO INSERT THEM INTO THE CUTOUTS OF THE CORE PLATES.