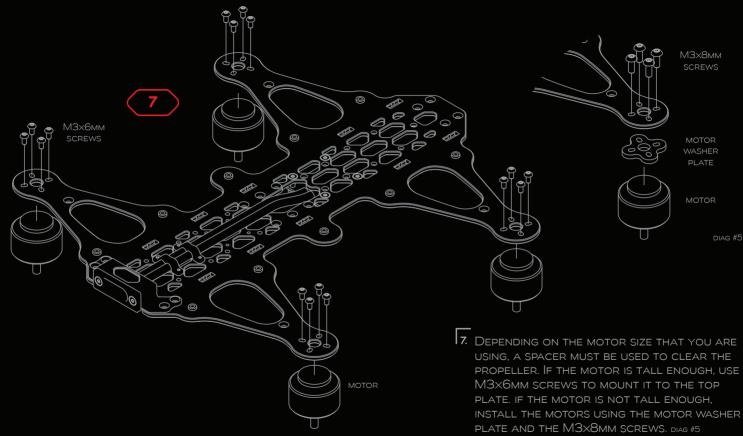

ecure the aluminum parts to The bottom plate. The isolation camera mount attaches on the front, the bone attaches in the middle and the rear bracket attaches to the back. Stick the battery foam pad to the bone, this is where the battery is going to rest inside of the frame.

CHECK THE ORIENTATION OF THE ISOLATION CAMERA MOUNTS DEPENDING ON THE CAMERA THAT YOU WANT TO USE. DIAG #2

### CAMERA ISOLATION SYSTEM ASSEMBLY

M2 rubber



CAMERA ISOLATION SYSTEM AND BOLT IT TO THE BOTTOM PLATE BY USING M2x5mm screws.



5. To conclude this assembly, install the flight controller to the bottom plate by using M3x16mm screws and secure it with M3 hex nuts.

## PARTS NEEDED FOR THIS ASSEMBLY



ESC XT-90 WIRING



Secure the wires using 2 cable brackets mounted with  $M2 \times 6 \text{mm}$  screws.







MOUNT



THE ELECTRONICS.





GUARDS PRE-ASSEMBLY

11. USE THE GUARDS PRE-ASSEMBLY TO COMPLETE THE STRUCTURE OF THE FRAME. USE THE TABS OF THE GUARDS TO INSERT THEM INTO THE CUTOUTS OF THE CORE PLATES.





ADD THE ACCESSORIES, SUCH AS GOPRO MOUNT AND LIPO STRAP.

LIPO STRAP