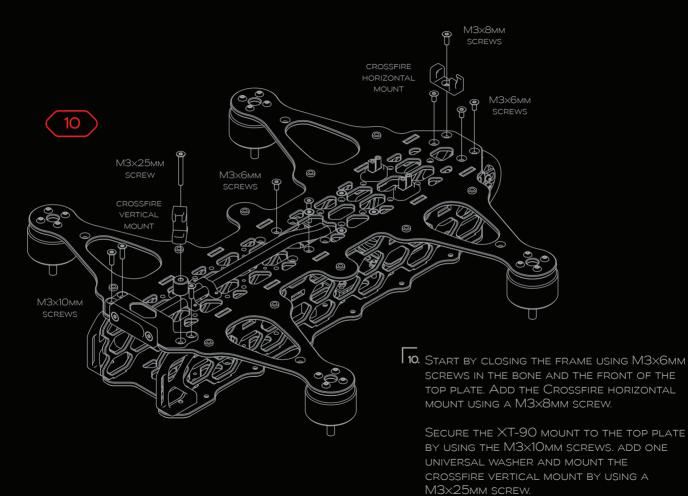

ottom plate. The isolation camera mount attaches on the front, the bone attaches in the middle and the rear bracket attaches to the back. Stick the battery foam pad to the bone, this is where the battery is going to rest inside of the frame.

CHECK THE ORIENTATION OF THE ISOLATION CAMERA MOUNTS DEPENDING ON THE CAMERA THAT YOU WANT TO USE. DIAG #2

### CAMERA ISOLATION SYSTEM ASSEMBLY

M2 rubber



CAMERA ISOLATION SYSTEM AND BOLT IT TO THE BOTTOM PLATE BY USING M2x5mm screws.



5. To conclude this assembly, install the flight controller to the bottom plate by using M3x16mm screws and secure it with M3 hex nuts.

## PARTS NEEDED FOR THIS ASSEMBLY



ESC XT-90 WIRING



Secure the wires using 2 cable brackets mounted with  $M2 \times 6 \text{mm}$  screws.







MOUNT



THE ELECTRONICS.





GUARDS PRE-ASSEMBLY

11. USE THE GUARDS PRE-ASSEMBLY TO COMPLETE THE STRUCTURE OF THE FRAME. USE THE TABS OF THE GUARDS TO INSERT THEM INTO THE CUTOUTS OF THE CORE PLATES.





ADD THE ACCESSORIES, SUCH AS GOPRO MOUNT AND LIPO STRAP.

LIPO STRAP