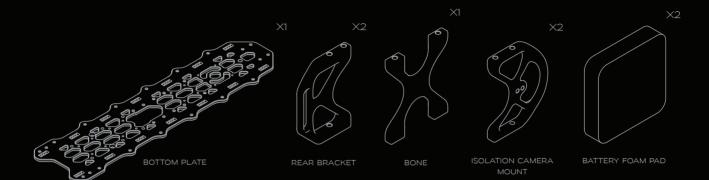

**QAV-PRO** MEGA WHOOP

PROFESSIONAL EQUIPMENT FOR CINEMATIC FPV



PRODUCT MANUAL





# TABLE OF CONTENTS

- STEP #1 GUARDS PRE-ASSEMBLY
- STEP # 2 BOTTOM PLATE PRE-ASSEMBLY
- STEP #3 TOP PLATE PRE-ASSEMBLY
- STEP # 4 CORE ASSEMBLY
- STEP # 5 GUARDS ASSEMBLY
- STEP # 6 FINAL ASSEMBLY



# PARTS NEEDED FOR THIS ASSEMBLY

GUARDS PRE-ASSEMBLY





SCREW RUNNING INSIDE THE NYLON INSERT AND THE LANDING GEAR TUBE. DIAG #1



## PARTS NEEDED FOR THIS ASSEMBLY

#### BOTTOM PLATE PRE-ASSEMBLY





### ISOLATION CAMERA MOUNT ORIENTATION







O3 / 20mm CAMERA SETUP

19мм Camera setup



DIAG #2

3. USE THE M3x6mm screws to secure the aluminum parts to The bottom plate. The isolation camera mount attaches on the front, the bone attaches in the middle and the rear bracket attaches to the back. Stick the battery foam pad to the bone, this is where the battery is going to rest inside of the frame.

CHECK THE ORIENTATION OF THE ISOLATION CAMERA MOUNTS DEPENDING ON THE CAMERA THAT YOU WANT TO USE. DIAG #2

### CAMERA ISOLATION SYSTEM ASSEMBLY

M2 rubber



CAMERA ISOLATION SYSTEM AND BOLT IT TO THE BOTTOM PLATE BY USING M2x5mm screws.



5. To conclude this assembly, install the flight controller to the bottom plate by using M3x16mm screws and secure it with M3 hex nuts.

## PARTS NEE