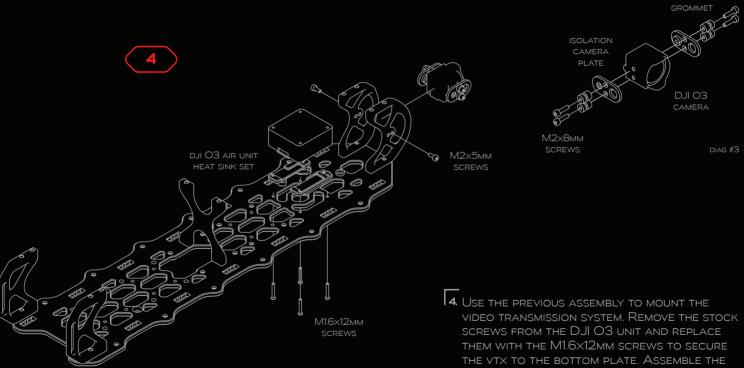

### ISOLATION CAMERA MOUNT ORIENTATION

O3 / 20mm CAMERA SETUP

19мм Camera setup

DIAG #2

3. USE THE M3x6mm screws to secure the aluminum parts to The bottom plate. The isolation camera mount attaches on the front, the bone attaches in the middle and the rear bracket attaches to the back. Stick the battery foam pad to the bone, this is where the battery is going to rest inside of the frame.

CHECK THE ORIENTATION OF THE ISOLATION CAMERA MOUNTS DEPENDING ON THE CAMERA THAT YOU WANT TO USE. DIAG #2

### CAMERA ISOLATION SYSTEM ASSEMBLY

M2 rubber

CAMERA ISOLATION SYSTEM AND BOLT IT TO THE BOTTOM PLATE BY USING M2x5mm screws.

5. To conclude this assembly, install the flight controller to the bottom plate by using M3x16mm screws and secure it with M3 hex nuts.