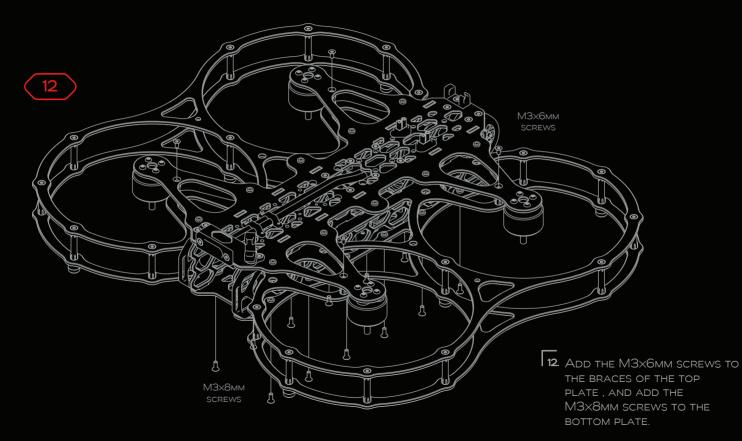

this is where the battery is going to rest inside of the frame.

CHECK THE ORIENTATION OF THE ISOLATION CAMERA MOUNTS DEPENDING ON THE CAMERA THAT YOU WANT TO USE. DIAG #2

### CAMERA ISOLATION SYSTEM ASSEMBLY

M2 rubber



CAMERA ISOLATION SYSTEM AND BOLT IT TO THE BOTTOM PLATE BY USING M2x5mm screws.



5. To conclude this assembly, install the flight controller to the bottom plate by using M3x16mm screws and secure it with M3 hex nuts.

## PARTS NEEDED FOR THIS ASSEMBLY



ESC XT-90 WIRING



Secure the wires using 2 cable brackets mounted with  $M2 \times 6 \text{mm}$  screws.







MOUNT



THE ELECTRONICS.





GUARDS PRE-ASSEMBLY

11. USE THE GUARDS PRE-ASSEMBLY TO COMPLETE THE STRUCTURE OF THE FRAME. USE THE TABS OF THE GUARDS TO INSERT THEM INTO THE CUTOUTS OF THE CORE PLATES.





ADD THE ACCESSORIES, SUCH AS GOPRO MOUNT AND LIPO STRAP.

LIPO STRAP