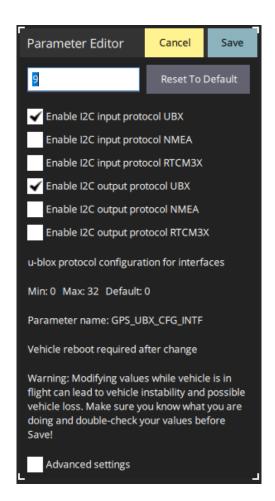

## **GPS Settings:**

Firmware Version: 1.14.0 (or newer)

Parameters: GPS\_1\_Protocol = u-blox

SER\_GPS1\_Baudrate = AUTO

GPS\_UBX\_CFG\_INTF = 9

IMPORTANT! These options for GPS\_UBX\_CFG\_INTF must be enabled for the RID module to work properly! If your RID module LED is solid red, solid green, or not lit at all, double check that GPS\_UBX\_CFG\_INTF is configured properly.