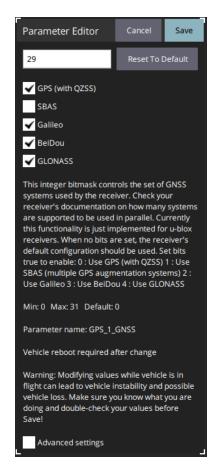

## Lumenier RID Setup for PX4

## **GPS Settings:**

Firmware Version: 1.14.0 (or newer)

Parameters: GPS\_1\_Protocol = u-blox

SER\_GPS1\_Baudrate = AUTO

GPS\_UBX\_CFG\_INTF = 9



IMPORTANT! These options for GPS\_UBX\_CFG\_INTF must be enabled for the RID module to work properly! If your RID module LED is solid red, solid green, or not lit at all, double check that GPS\_UBX\_CFG\_INTF is configured properly.



## GPS\_1\_GNSS = 29





## Magnetometer Settings:

If the RID module is mounted with the indication arrow pointing towards the front of vehicle (as pictured below), Mag Orientation = ROTATION\_YAW\_90