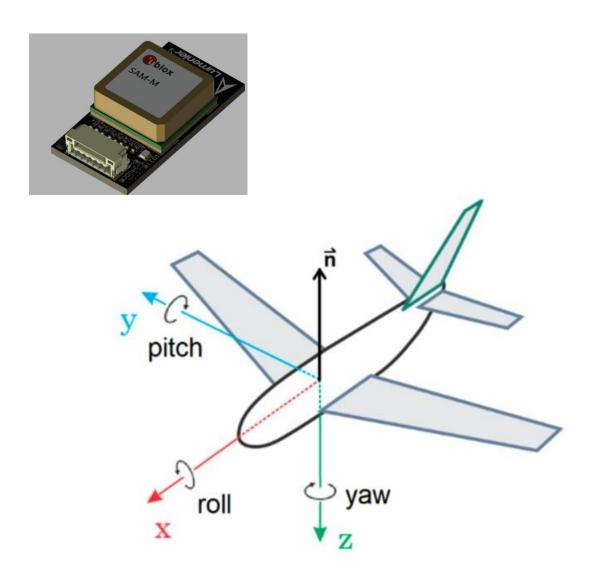

## Magnetometer Settings:

If the RID module is mounted with the indication arrow pointing towards the front of vehicle (as pictured below), Mag Orientation = ROTATION\_YAW\_90